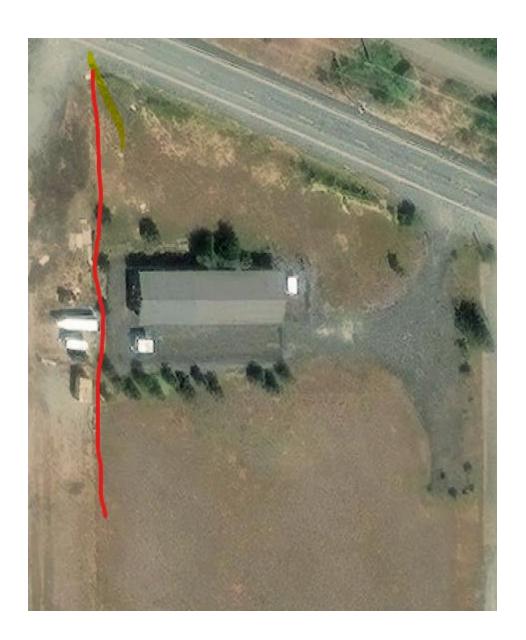

Hi Zach,

My wife and I received a letter in the mail that Level 3 Communications was going to be building an additional 23'x36' communications shelter next to our house, parcel 14907 – 4080 Lower Peoh Point Road, Cle Elum, Wa.

My only request as a homeowner trying to protect my property value would be to have Level 3 communications plant Hybrid Willows down the property line from Lower Peoh to the furthest south communcations structure for noise and eye sore mmitigation.