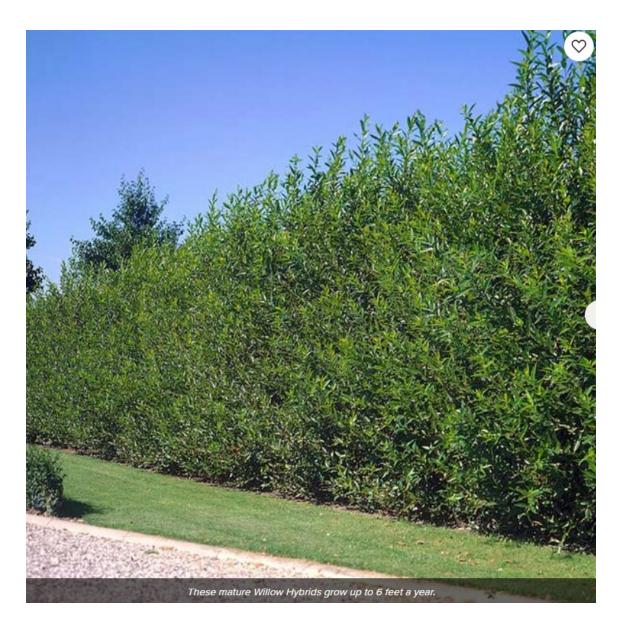

My only request as a homeowner trying to protect my property value would be to have Level 3 communications plant Hybrid Willows down the property line from Lower Peoh to the furthest south communcations structure for noise and eye sore mmitigation.